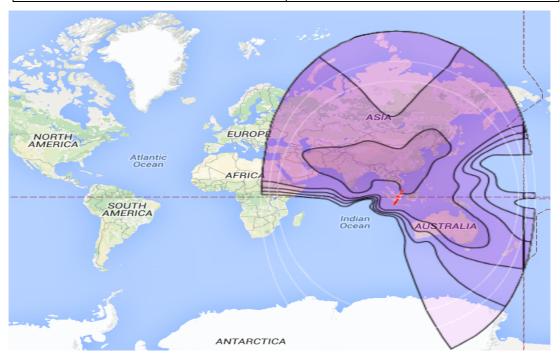

## Satellite & Parameters:

| Satellite    | AsiaSat AS07 |
|--------------|--------------|
| Frequency:   | ТВА          |
| Polarity:    | Vertical     |
| Symbol Rate: | 7200         |
| FEC          | 3/4          |

Uplink Contact: UAE: +971 55 553 5066
Technical Enquiry: +971 50 963 5066; 19-Oct-16 Wednesday PSL Draft Show 11:45 12:00 18:00 PAKISTAN SUPER LEAGUE PROGRAM 19:00 The Dome, Dubai Sports City, Dubai 3673.50 Vertical 7.2000 - 3/4 A7-C1V4 8PSK VideoVision ¥